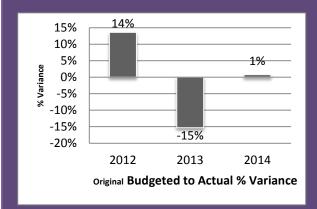

f ½% and a city-wide 1% sales tax which is allocated into the general fund for police and fire protection as set by Arkansas City ordinance.

In addition to our local sales tax, the State of Kansas levies a 6.5% sales tax and Cowley County levies a ¼% sales tax for the financing of the Cowley County Emergency Communications/South Annex Renovation project. Arkansas City Commissioners also approved a 1% special Community Improvement District (CID) sales tax in April 2015 for the Summit Plaza development.

Sales tax collections were down 6% in 2014 over 2013 due to the drop off of the .5 % Street Improvement Sales Tax that expired March 31, 2014. For 2016, sales tax is expected to remain relatively consistent with 2015 and is budgeted at \$2,460,000.

#### Franchise Fee Forecast Performance



#### Franchise Fees

Arkansas City receives franchise fees from four local utility services. Kansas Gas Service (KGS), AT&T Telecommunications, Cox Communications, and Wester Energy.

Staff develops estimates of franchise fees based on trends from current receipts and projected changes to the corresponding utility rates. The only fund receiving franchise fees is the general fund.

AT&T franchise fees continue to decrease due to the rising number of consumers that are using cell phones only and no longer have land line phones at their residence.

Franchise fees are projected to increase approximately \$80,000 from 2015 to 2016 for a total of \$1,225,000. This increase is based on a projected rate increase from Westar Energy.

#### Services Revenue Forecast Performance



#### Services Rev