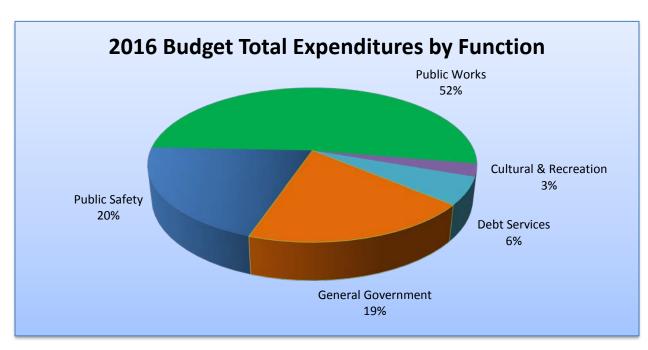

5,338 | \$  | 696,800  | \$22 | 2,803,743 |
|                            |     |           |     |           |     |           |     |           |     |           |    |            |    |            |     |           |     |          |      |           |
|                            |     |           |     |           |     |           |     |           |     |           |    |            |    |            |     |           |     |          |      |           |
| TOTAL PRINCIPAL & INTEREST | \$3 | ,197,963  | \$3 | 3,122,685 | \$3 | ,137,617  | \$2 | ,818,202  | \$2 | 2,582,962 | \$ | 11,446,568 | \$ | 10,423,716 | \$9 | ,720,338  | \$5 | ,656,800 | \$52 | 2,106,852 |



# FUND SUMMARIES





# **Revenues and Expenditures**

# Where does the money come from?



# Where does the money go?



#### **Fund Balances**

Fund balances are used to manage the City's ability to withstand unexpected financial emergencies. Fund balances may also determine the City's ability to manage monthly cash flows or accumulate funds for large-scale purchases without having to borrow. Fund Balances are audited each year. The year end 2015 fund balances are expected to continue to show improved stability for the City. Audited financial statements are available on the City's website.

|                                                           | Unencumbered Cash Balance<br>Dec. 31, 2013 | Unencumbered Cash Balance<br>Dec. 31, 2014 |
|-----------------------------------------------------------|--------------------------------------------|--------------------------------------------|
| General Fund