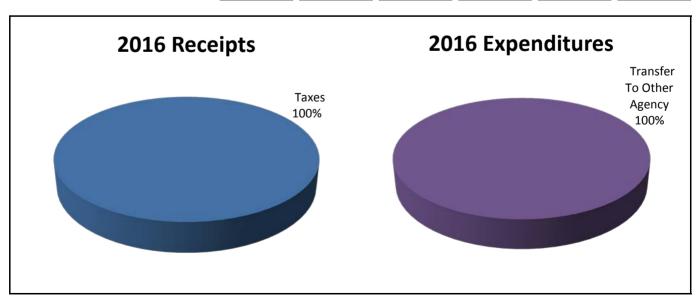

- 2. Special Purpose Funds These funds are used to account for revenues derived from specific taxes, governmental grants or other revenue sources which are designed to finance particular functions or activities of the City. These funds include:
  - Library
  - Museum (to close to General Fund in 2016)
  - Hospital Improvement Sales Tax
  - Street Improvement Sales Tax
  - Special Alcohol Program

- Special Recreation
- Special Street & Highway
- Tourism and Convention
- Equipment Replacement Fund
- 3. Bond and Interest The Bond and Interest Fund is used to account for the payment of principal and interest on the City's general obligation bonds. Revenues for this purpose include ad valorem property taxes, special assessment taxes, and motor vehicle taxes.
- 4. Business The Water, Sewer, Sanitation and Stormwater Funds are self-supporting in that the user fees totally support all operational and capital costs—the exception to this rule is Stormwater, which is currently not receiving enough revenues to self-support. In addition, certain transfers are made from the Water, Sanitation and Sewer Fund to reimburse the General Fund for salaries and administrative costs as well as other City operational expenses.
- 5. Capital Project Fund- The Capital Project Fund is used to account for capital improvement projects.