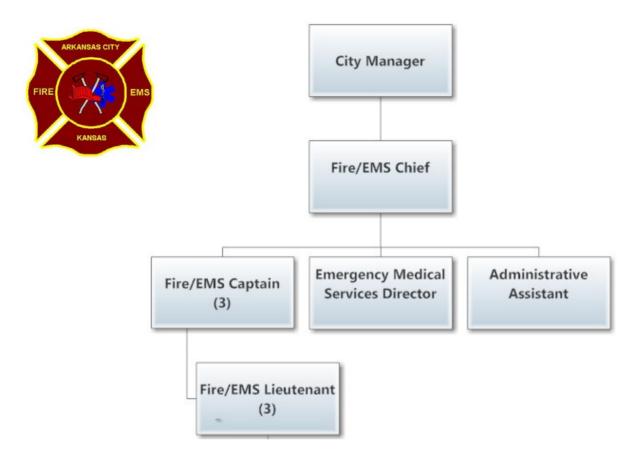

Telephone and cable service are provided respectively by AT&T and Cox Communications, Inc., which operate under franchises with the City.

The City's Fire-EMS Department provides continuous, full-time protection and ambulance services to the City, southern portions of Cowley County and northern portions of Kay County, Oklahoma.

#### **Fire-EMS Department**

This section includes budget expenditures and explanatory material for Fire and Emergency Medical Services. Billing is completed through an outside contractual agreement.