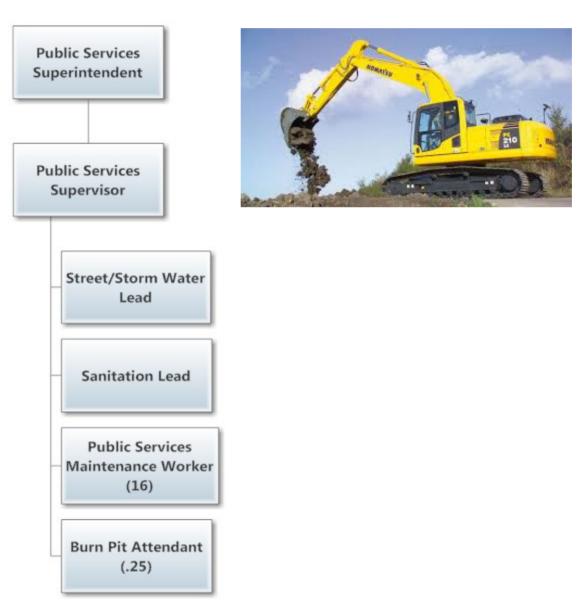

#### **Public Works Department**

This section includes budget expenditures and explanatory material for the Public Works Administration, Neighborhood Services Division, Environmental Services Division and Public Services Division. Public Works Administration includes engineering, fleet management, asset management, graphic information mapping and systems and emergency management. Neighborhood Services includes planning and code enforcement. Environmental Services Division includes Water and Wastewater operations. Public Services include Streets, Stormwater and Sanitation.