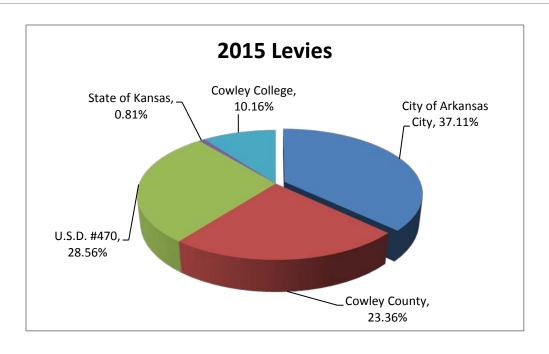

levy requirement:**

A mill is \$1 of tax for every \$1,000 of assessed value on real and personal property. The mill levy is recalculated every year and is based on the tax dollars needed for financing the City budget.

First, the City (the taxing entity) arrives at a total amount for expenditures in the taxing funds. In Arkansas City these funds are the General Fund, Library Fund, and the Debt Service Fund. After expenditure totals are known, all other revenue sources (non-property taxes and fees) are subtracted.

The remainder is the amount to be raised from ad valorem (property) taxes.

The tax levy rate is calculated by dividing the total revenue to be obtained from property taxes by the total assessed value for the taxing district. The table above shows historical mill levy rates.



## **Mill Levy History**

|           | 2012      |           | 2013      |           | 2014      |           | 2015      |           | 2016      |           |
|-----------|-----------|-----------|-----------|-----------|-----------|-----------|-----------|-----------|-----------|-----------|
|           | Tax \$'s  | Mill Levy |
| Fund      |           |           |           |           |           |           |           |           |           |           |
| General   | 2,137,592 | 46.197    | 1,919,477 | 38.526    | 2,177,231 | 43.580    | 2,219,696 | 43.718    | 2,500,158 | 48.655    |
|           |           |           |           |           |           |           |           |           |           |           |
| Library   | 272,584   | 5.891     | 299,037   | 6.002     | 29