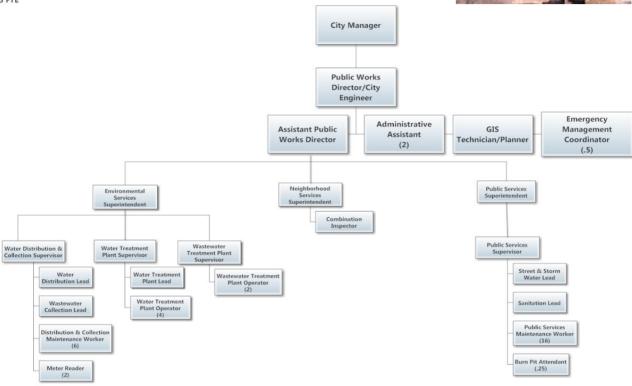

Financial Policies and a Basis of Budgeting & Accounting. A Citywide organization chart orienting the reader to the structure and staffing behind City programs and services is also included.

#### **Public Works Department**

This section includes budget expenditures and explanatory material for the Public Works Administration, Neighborhood Services Division, Environmental Services Division and Public Services Division. Public Works Administration includes engineering, fleet management, asset management, graphic information mapping and systems and emergency management. Neighborhood Services includes planning and code enforcement. Environmental Services Division includes Water and Wastewater operations. Public Services include Streets, Stormwater and Sanitation.