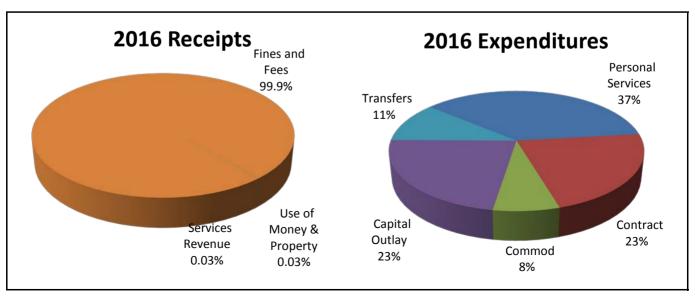

#### **Summaries by Fund**

This section summarizes the historical and projected receipts by fund. This section also itemizes by object the expenditures for each fund.