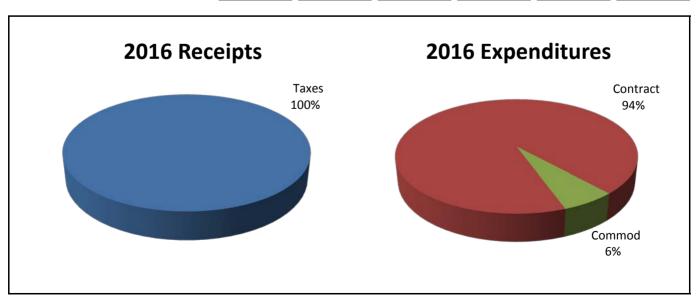

- 2. Special Purpose Funds These funds are used to account for revenues derived from specific taxes, governmental grants or other revenue sources which are designed to finance particular functions or activities of the City. These funds include:
  - Library
  - Museum (to close to General Fund in 2016)
  - Hospital Improvement Sales Tax
  - Street Improvement Sales Tax
  - Special Alcohol Program

- Special Recreation
- Special Street & Highway
- Tourism and Convention
- Equipment Replacement Fund
- 3. Bond and Interest The Bond and Interest Fund is used to account for the payment of principal and interest on the City's general obligation bonds. Revenues for this purpose include ad valorem property taxes, special assessment taxes, and motor vehicle taxes.
- 4. Business The Water, Sewer, Sanitation and Stormwater Funds are self-supporting in that the user fees totally support all operational and capital costs—the exception to this rule is Stormwater, which is currently not receiving enough revenues to self-support. In addition, certain transfers are made from the Water, Sanitation and Sewer Fund to reimburse the General Fund for salaries and administrative costs as well as other City operational expenses.
- 5. Capital Project Fund- The Capital Project Fund is used to account for capital improvement projects.