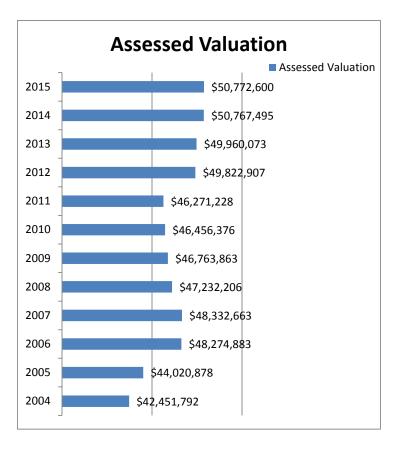

Given the current economic climate, the 2016 budget limits the financial burden placed upon our residents, while still making long-needed investments in the community. At the direction of the City Commission, the mill levy is projected to increase slightly from 68.605 in 2015 to an estimated 70.026 in 2016. The City received a slight valuation increase to an estimated \$51,385,767 from \$50,772,600. Overall property tax revenue is expected to increase by about 2%.