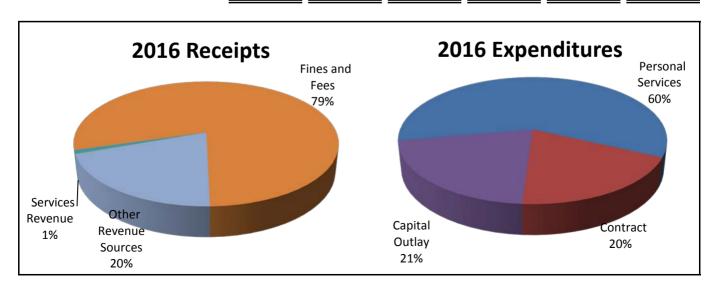

#### **Summaries by Fund**

This section summarizes the historical and projected receipts by fund. This section also itemizes by object the expenditures for each fund.