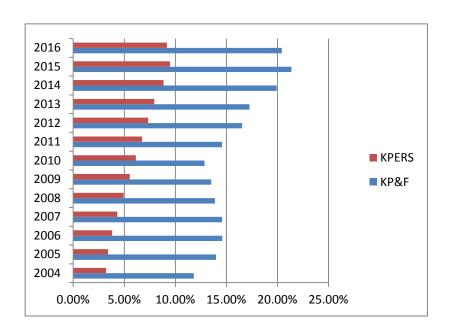

an aging workforce that is retiring in mass. Employer contributions have increased more than compared to the increase for the employee. Please refer to the following chart for a history of our rates.

\*KPERS rates shown are the employer rate and do not include additional death and disability rates.

|      | KP&F     | KPERS    |
|------|----------|----------|
| Year | Rate (%) | Rate (%) |
| 2004 | 11.81    | 3.22     |
| 2005 | 13.99    | 3.41     |
| 2006 | 14.60    | 3.81     |
| 2007 | 14.58    | 4.31     |
| 2008 | 13.88    | 4.93     |
| 2009 | 13.51    | 5.54     |
| 2010 | 12.86    | 6.14     |
| 2011 | 14.57    | 6.74     |
| 2012 | 16.54    | 7.34     |
| 2013 | 17.26    | 7.94     |
| 2014 | 19.92    | 8.84     |
| 2015 | 21.36    | 9.48     |
| 2016 | 20.42    | 9.18     |



#### **Funds**

Governmental Accounting Standards Board (GASB) requires governments reporting in accordance with Generally Accepted Accounting Principles (GAAP) to report information about their most important, or "major" funds individually and their "nonmajor" funds in aggregate by fund type. A major fund is defined as the General Fund and funds whose revenues, expenditures/expenses, assets, or liabilities (excluding extraordinary items) are at least 10 percent of corresponding totals for all governmental or enterprise funds and at least 5 percent of the aggregate amount for all governmental and enterprise funds.

Kansas Statutes allows a waiver from reporting financial statements and reports according to GAAP. The City of Arkansas City has approved the GAAP waiver and reports their fin