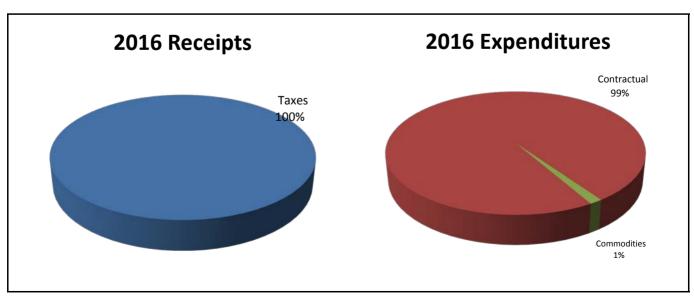

| -              | -                | -              | -                |
| Debt Service                      | -              | -              | -              | -                | -              | -                |
| Reserve                           |                |                |                |                  |                |                  |
| Total Expenditures                | 79,591         | 75,774         | 97,572         | 116,211          | 121,211        | 143,500          |
| Receipts Over(Under) Expenditures | 33             | (12,539)       | (9,917)        | (34,211)         | (1,211)        | (13,500)         |
| Unencumbered Cash December 31     | 74,749         | 62,211         | 52,294         |                  | 51,083         | 37,583           |



|                    |                                       | 2012<br>Actual      | 2013<br>Actual      | 2014<br>Actual      | 2015<br>Adopted<br>Budget | 2015<br>Working<br>Budget | 2016<br>Adopted<br>Budget |
|--------------------|---------------------------------------|---------------------|---------------------|---------------------|---------------------------|---------------------------|---------------------------|
| -                  | CONVENTION FUND                       |                     |                     |                     |                           |                           |                           |
| 23-773-5203        | ersonnel Services                     | 0.00                | 0.00                | 0.00                | 0.00                      | 0.