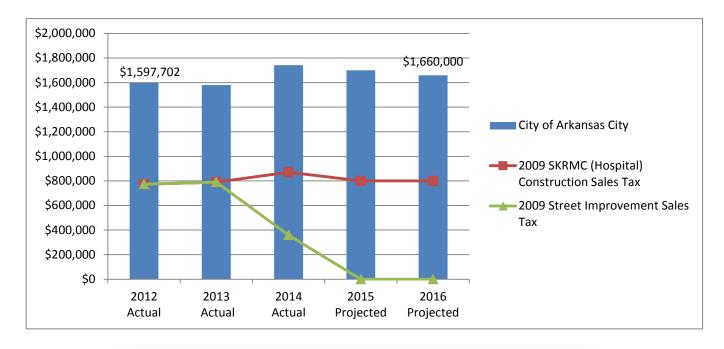

| 2012<br>Actual | 2013<br>Actual | 2014<br>Actual | 2015<br>Projected | 2016<br>Projected |
|----------------------------------------------|----------------|----------------|----------------|-------------------|-------------------|
| City of Arkansas City                        | \$1,597,702    | \$1,579,948    | \$1,741,521    | \$1,700,000       | \$1,660,000       |
| 2009 SKRMC (Hospital) Construction Sales Tax | \$773,371      | \$789,974      | \$870,684      | \$800,000         | \$800,000         |
| 2009 Street<br>Improvement Sales Tax         | \$773,371      | \$789,974      | \$359,574      | \$0               | \$0               |
| Total Sales Tax Revenue                      | \$3,144,445    | \$3,159,896    | \$2,971,779    | \$2,500,000       | \$2,460,000       |





# SHORT TERM FACTORS AND FUND OVERVIEW





# Arkansas City

#### **Short Term Factors and Funds Overview**

#### **BUDGET APPROACH**

The following guiding principles and commission priorities are reflected throughout the recommended budget:

- o Return to the Core Functions of the City.
- Address infrastructure needs.
- o Increase professional training for employees.
- Improve financial management of the City.
- Maintain the current mill levy.

The 2016 Budget reflects months of analysis and meetings with the management team. The decisions reflected in our expenses are not designed to be the final word, but rather a guiding document for the upcoming year.

#### **BUDGET FACTS**

#### **Revenue Projection Assumptions**

Revenue projections are the first, and perhaps, most critical ste