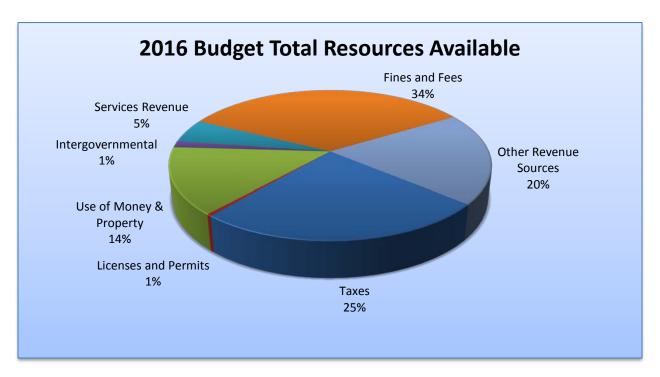

| \$ | 4,999,925  | \$3 | 3,085,338 | \$  | 696,800  | \$22 | 2,803,743 |
|                            |     |           |     |           |     |           |     |           |     |           |    |            |    |            |     |           |     |          |      |           |
|                            |     |           |     |           |     |           |     |           |     |           |    |            |    |            |     |           |     |          |      |           |
| TOTAL PRINCIPAL & INTEREST | \$3 | ,197,963  | \$3 | 3,122,685 | \$3 | ,137,617  | \$2 | ,818,202  | \$2 | 2,582,962 | \$ | 11,446,568 | \$ | 10,423,716 | \$9 | ,720,338  | \$5 | ,656,800 | \$52 | 2,106,852 |



# FUND SUMMARIES





# **Revenues and Expenditures**

# Where does the money come from?



# Where does the money go?



#### **Fund Balances**

Fund balances are used to manage the City's ability to withstand unexpected financial emergencies. Fund balances may also determine the City's ability to manage monthly cash flows or accumulate funds for large-scale purchases without having to borrow. Fund Balances are audited each year. The year end 2015 fund balances are expected to continue to show improved stability for the City. Audited financial statements are available on the City's website.

|                                                           | Unencumbered Cash Balance<br>Dec. 31, 2013 | Unencumbered Cash Balance<br>Dec. 31, 2014 |
|-----------------------------------------------------------|--------------------------------------------|--------------------------------