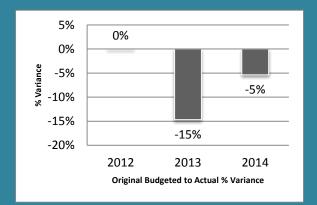

ecast Performance



#### Franchise Fees

Arkansas City receives franchise fees from four local utility services. Kansas Gas Service (KGS), AT&T Telecommunications, Cox Communications, and Wester Energy.

Staff develops estimates of franchise fees based on trends from current receipts and projected changes to the corresponding utility rates. The only fund receiving franchise fees is the general fund.

AT&T franchise fees continue to decrease due to the rising number of consumers that are using cell phones only and no longer have land line phones at their residence.

Franchise fees are projected to increase approximately \$80,000 from 2015 to 2016 for a total of \$1,225,000. This increase is based on a projected rate increase from Westar Energy.

#### Services Revenue Forecast Performance



#### Services Revenue

Revenue generated from services the city provides is accounted for within this category.

These charges for services include:

- Ambulance Service
- County Ambulance Service (Agreement)
- Police Court Fines
- Incarceration Fees
- Diversions
- Court Bonds
- Probation Fees
- Cemetery Lot Sales

For 2016, these revenues are projected to increase by approximately \$48,000 over 2015 for a total of \$1,070,561.

#### **Licenses and Permits Forecast Performance**



## \*In 2014 Creekstone Farms had to rebuild due to a structure fire. That permit alone was \$151,415 reflected in the large increase above.

#### **Licenses and Permits**

Building permits are issued to qualified individuals and companies to do repairs, remodels, new construction or demolitions. The costs of