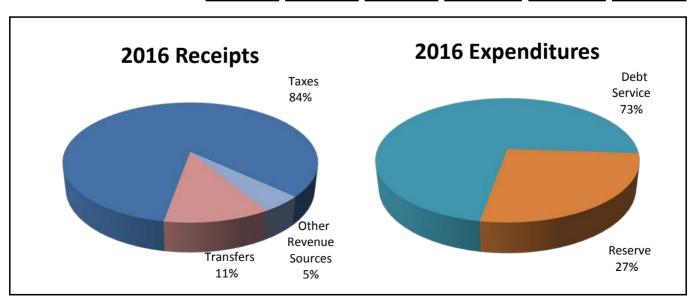

- Special Recreation
- Special Street & Highway
- Tourism and Convention
- Equipment Replacement Fund
- 3. Bond and Interest The Bond and Interest Fund is used to account for the payment of principal and interest on the City's general obligation bonds. Revenues for this purpose include ad valorem property taxes, special assessment taxes, and motor vehicle taxes.
- 4. Business The Water, Sewer, Sanitation and Stormwater Funds are self-supporting in that the user fees totally support all operational and capital costs—the exception to this rule is Stormwater, which is currently not receiving enough revenues to self-support. In addition, certain transfers are made from the Water, Sanitation and Sewer Fund to reimburse the General Fund for salaries and administrative costs as well as other City operational expenses.
- 5. Capital Project Fund- The Capital Project Fund is used to account for capital improvement projects.