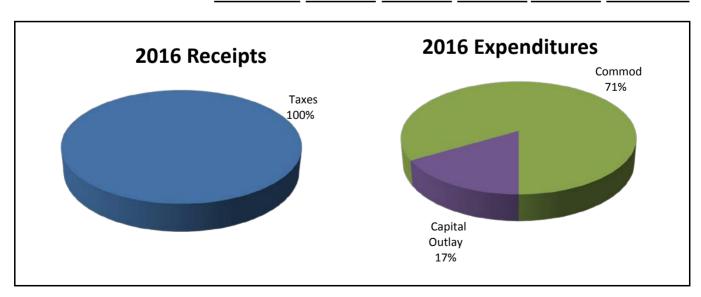

| -              | -                | -              | -                |
| Debt Service                      | -              | -              | -              | -                | -              | -                |
| Reserve                           |                | <u>-</u>       | -              |                  |                | -                |
| Total Expenditures                | 342,811        | 287,753        | 468,952        | 525,000          | 425,000        | 450,000          |
| Receipts Over(Under) Expenditures | 33,040         | 74,485         | (97,462)       | (160,070)        | (56,340)       | (80,630)         |
| Unencumbered Cash December 31     | 271,273        | 345,757        | 248,296        | 169,867          | 191,956        | 111,326          |



|                                 | 2012<br>Actual                                                                                                                                                                                                                                                                                                                                                                                                                                                                                                                                                                                                                                                                                                                                            | 2013<br>Actual