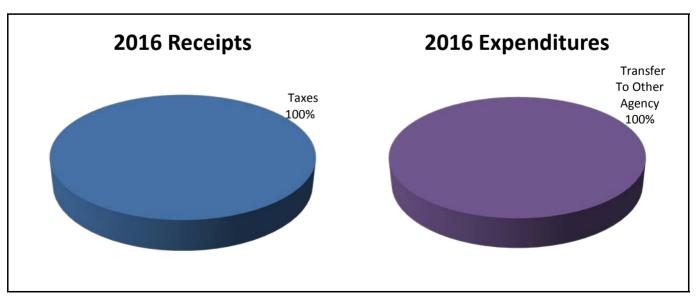

- 2. Special Purpose Funds These funds are used to account for revenues derived from specific taxes, governmental grants or other revenue sources which are designed to finance particular functions or activities of the City. These funds include:
  - Library
  - Museum (to close to General Fund in 2016)
  - Hospital Improvement Sales Tax
  - Street Improvement Sales Tax
  - Special Alcohol Program

- Special Recreation
- Special Street & Highway
- Tourism and Convention
- Equipment Replacement Fund
- 3. Bond and Interest The Bond and Interest Fund is used to account for the payment of principal and interest on the City's general obligation bonds. Revenues for this purpose include ad valorem property taxes, special assessment taxes, and motor vehicle taxes.
- 4. Business The Water, Sewer, Sanitation and Stormwater Funds are self-supporting in that the user fees totally support all operational and capital costs—the exception to this rule is Stormwater, which is currently not receiving enough revenues to self-support. In addition, certain transfers are made from the Water, Sanitation and Sewer Fund to reimburse the General Fund for salaries and administrative costs as well as other City operational expenses.
- 5. Capital Project Fund- The Capital Project Fund is used to account for capital improvement projects.