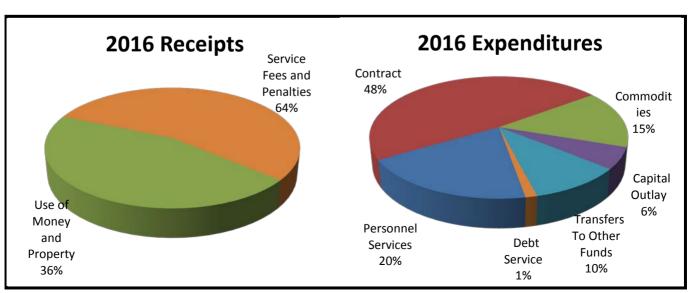

#### **Summaries by Fund**

This section summarizes the historical and projected receipts by fund. This section also itemizes by object the expenditures for each fund.