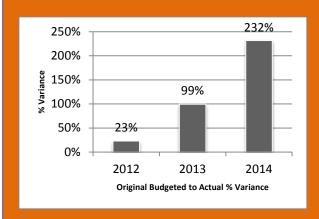

t are using cell phones only and no longer have land line phones at their residence.

Franchise fees are projected to increase approximately \$80,000 from 2015 to 2016 for a total of \$1,225,000. This increase is based on a projected rate increase from Westar Energy.

#### Services Revenue Forecast Performance



#### Services Revenue

Revenue generated from services the city provides is accounted for within this category.

These charges for services include:

- Ambulance Service
- County Ambulance Service (Agreement)
- Police Court Fines
- Incarceration Fees
- Diversions
- Court Bonds
- Probation Fees
- Cemetery Lot Sales

For 2016, these revenues are projected to increase by approximately \$48,000 over 2015 for a total of \$1,070,561.

#### **Licenses and Permits Forecast Performance**



## \*In 2014 Creekstone Farms had to rebuild due to a structure fire. That permit alone was \$151,415 reflected in the large increase above.

#### **Licenses and Permits**

Building permits are issued to qualified individuals and companies to do repairs, remodels, new construction or demolitions. The costs of permits are based on the estimated cost of the project or a set fee, depending on the type of project. The bulk of permit revenue is from building permits.

License revenue arises from the City's regulation of certain activities (e.g., plumber, electrician). A person or organization pays a license fee to engage in the activity for a specified period. The most common licenses and permits are electrical and plumbing. These licenses are required to be renewed every two years. A complet