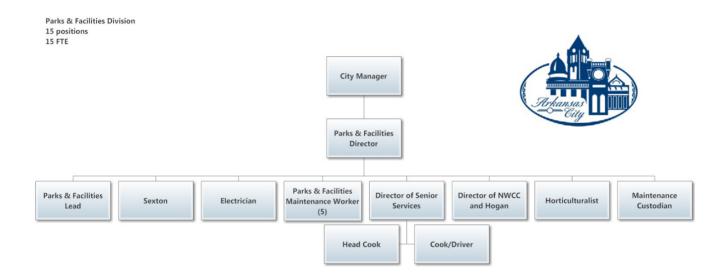

#### **Parks and Facilities Division**

This section includes budget expenditures and explanatory material for the park system, cemetery and building maintenance functions for all City lands and facilities.