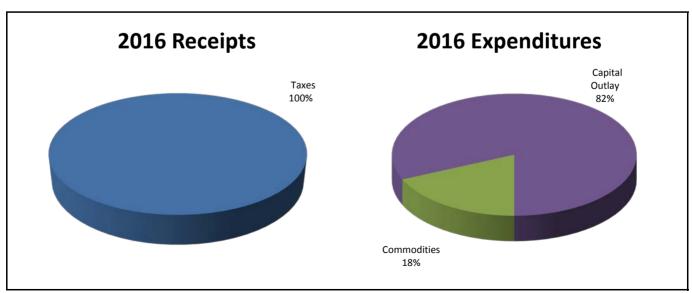

| -              | -                | -              | -                |
| Reserve                           | -              | -              | -              | -                | -              | -                |
|                                   |                |                |                |                  |                |                  |
| Total Expenditures                | 17,900         | 11,961         | 2,900          | 20,000           | 20,000         | 27,224           |
| Receipts Over(Under) Expenditures | (1,182)        | 267            | 7,310          | (3,403)          | (3,403)        | (16,569)         |
| Unencumbered Cash December 31     | 12,395         | 12,662         | 19,972         | 1,864            | 16,569         | 0                |



|                                           |                        | 2012<br>Actual | 2013<br>Actual | 2014<br>Actual | 2015<br>Adopted<br>Budget | 2015<br>Working<br>Budget | 2016<br>Adopted<br>Budget |
|-------------------------------------------|------------------------|----------------|----------------|----------------|---------------------------|---------------------------|---------------------------|
| und: 20 - SPECIAL RE<br>Category: 600 - C |                        |                |                |                |                           |                           |                           |
| 20-100-6217                               | Contributions          | 10,000.00      | 0.00           | 0.00           | 0.00                      | 0.00                      | 0.