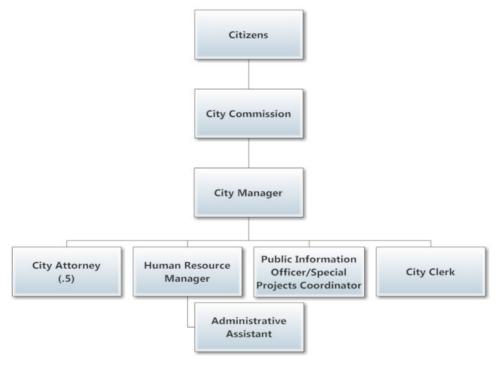

Financial Policies and a Basis of Budgeting & Accounting. A Citywide organization chart orienting the reader to the structure and staffing behind City programs and services is also included.

#### Department/Division Descriptions

Major City funds are budgeted and managed as combinations of organizational units known as departments and divisions. Departments consist of one or more divisions and may include divisions accounted for in more than one fund. Please refer to the organizational chart in the Financial Management section for layout.