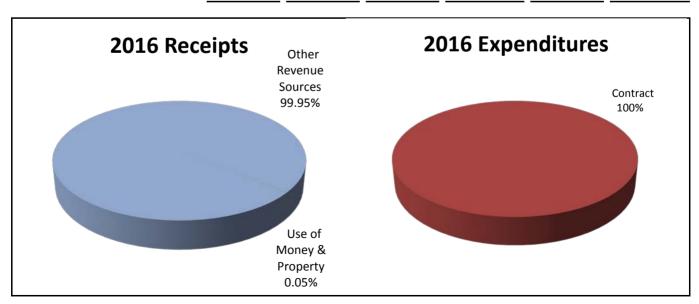

| -              | -                | -              | -                |
| Debt Service                      | -              | -              | -              | -                | -              | -                |
| Reserve                           | -              |                | _              | _                |                | -                |
| Total Expenditures                | 832,586        |                | 121,661        | 1,200,000        | 800,000        | 3,616,010        |
| Receipts Over(Under) Expenditures | (56,812)       | 790,855        | 239,009        | (1,198,784)      | (798,784)      | (1,014,787)      |
| Unencumbered Cash December 31     | 783,707        | 1,574,562      | 1,813,571      | 50,978           | 1,014,787      |                  |



|                                            |                             | 2012<br>Actual | 2013<br>Actual | 2014<br>Actual | 2015<br>Adopted<br>Budget | 2015<br>Working<br>Budget | 2016<br>Adopted<br>Budget |
|--------------------------------------------|-----------------------------|----------------|----------------|----------------|---------------------------|---------------------------|---------------------------|
| Fund: 58 - STREET IMF<br>Category: 600 - C |                             |                |                |                |                           |                           |                           |
| 58-542-6212                                | Payments to Contractors     | 47,561.37      | 0.00           | 120,949.17     | 1,200,000.00              | 800,00