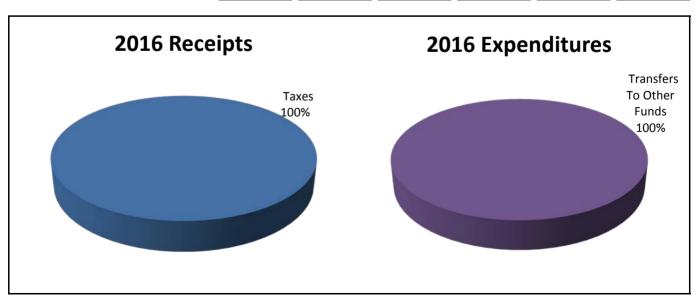

| 195,826        | 179,000          | 179,000        | 37,225           |
| Debt Service                      | -              | -              | -              | -                | -              | -                |
| Reserve                           |                | -              | _              |                  |                |                  |
| Total Expenditures                | 112,984        | 105,936        | 195,826        | 179,000          | 179,000        | 37,225           |
| Receipts Over(Under) Expenditures | (6,525)        | (9,079)        |                | 2,533            | 1,246          |                  |
| Unencumbered Cash December 31     | 9,079          | 0              | 0              | 4,539            | 1,246          | 1,246            |



|                                       |                                    | 2012<br>Actual | 2013<br>Actual      | 2014<br>Actual      | 2015<br>Adopted<br>Budget | 2015<br>Working<br>Budget | 2016<br>Adopted<br>Budget |
|---------------------------------------|------------------------------------|----------------|---------------------|---------------------|---------------------------|---------------------------|---------------------------|
| d: 25 - CHEROKEE<br>Category: 500 - P | STRIP MUSEUM<br>Personnel Services |                |                     |                     |                           |                           |                           |
| 25-775-5100                           | Full Time Salary                   | 40,250.40      | 28,943.57           | 0.00