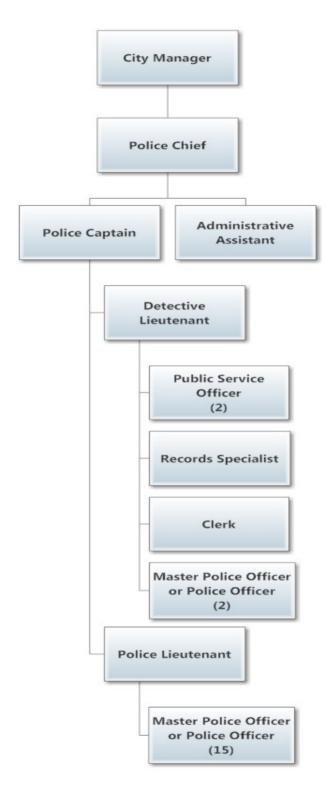

#### **Police Department**

This section includes budget expenditures and explanatory material for the police protection functions including patrol, community policing, code enforcement and clerical.