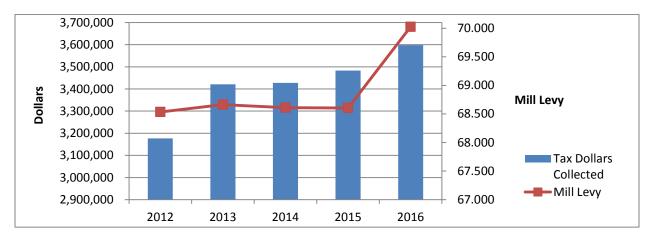

Given the current economic climate, the 2016 budget limits the financial burden placed upon our residents, while still making long-needed investments in the community. At the direction of the City Commission, the mill levy is projected to increase slightly from 68.605 in 2015 to an estimated 70.026 in 2016. The City received a slight valuation increase to an estimated \$51,385,767 from \$50,772,600. Overall property tax revenue is expected to increase by about 2%.