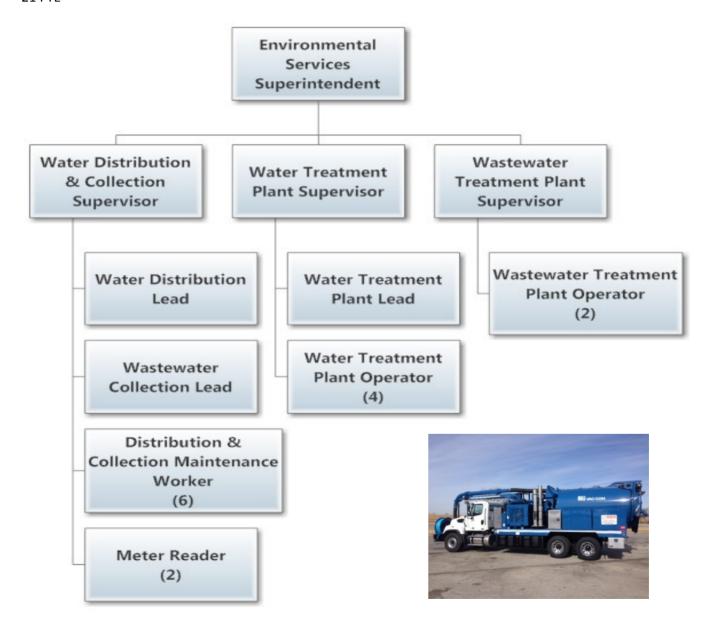

#### **Public Works Department**

This section includes budget expenditures and explanatory material for the Public Works Administration, Neighborhood Services Division, Environmental Services Division and Public Services Division. Public Works Administration includes engineering, fleet management, asset management, graphic information mapping and systems and emergency management. Neighborhood Services includes planning and code enforcement. Environmental Services Division includes Water and Wastewater operations. Public Services include Streets, Stormwater and Sanitation.