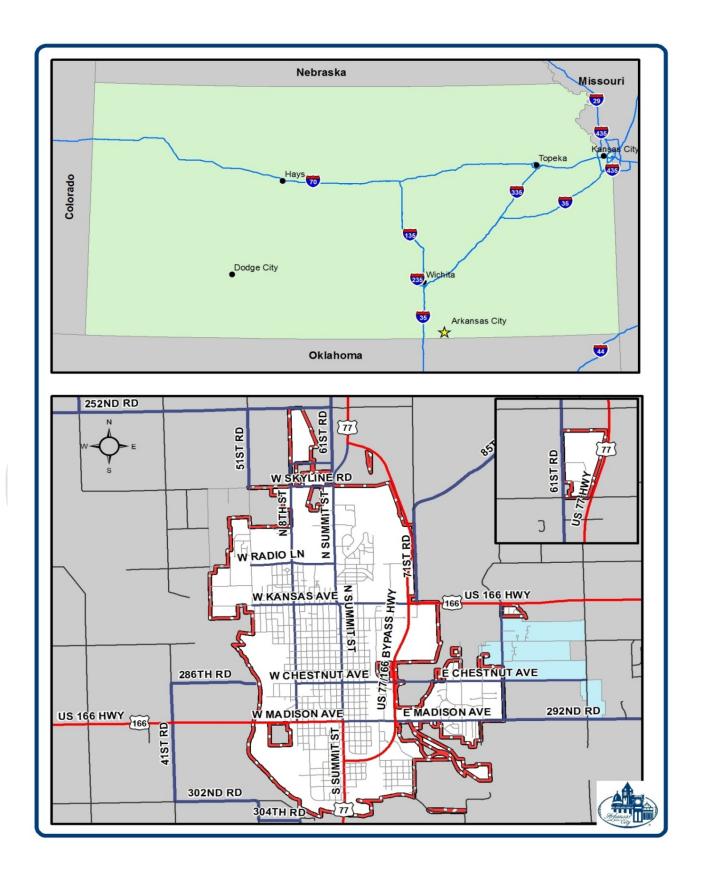

## **CITY BOUNDARY MAP**

#### **Size and Location**

The City of Arkansas City, Kansas, is located in Cowley County at the confluence of the Arkansas and Walnut rivers in south-central Kansas, near the Kansas-Oklahoma state line. The City limits encompass 9.3 square miles. Arkansas City, surrounded by rich farm and ranch land, is approximately 60 miles southeast of Wichita. Its population is estimated at 12,369. (See City Boundary Map on previous page.)