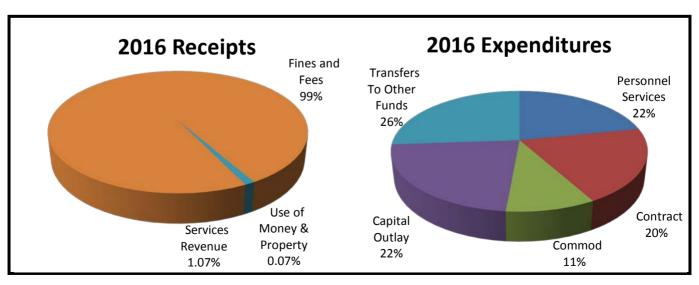

#### **Summaries by Fund**

This section summarizes the historical and projected receipts by fund. This section also itemizes by object the expenditures for each fund.