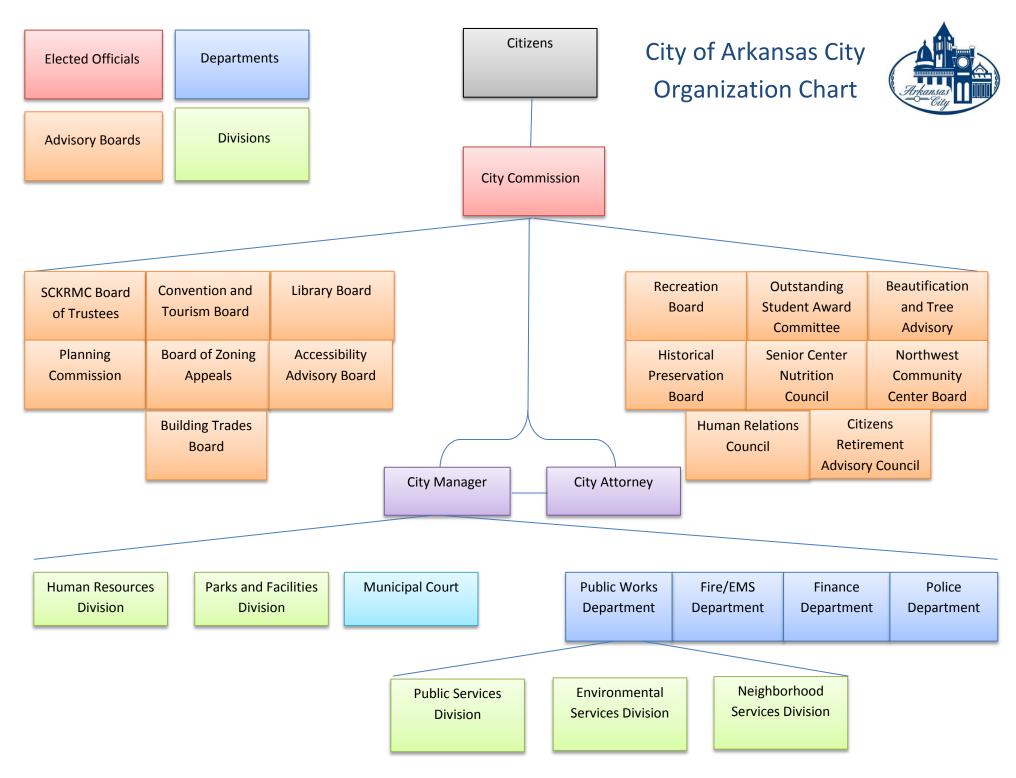

Financial Policies and a Basis of Budgeting & Accounting. A Citywide organization chart orienting the reader to the structure and staffing behind City programs and services is also included.

#### Department/Division Descriptions

Major City funds are budgeted and managed as combinations of organizational units known as departments and divisions. Departments consist of one or more divisions and may include divisions accounted for in more than one fund. Please refer to the organizational chart in the Financial Management section for layout.