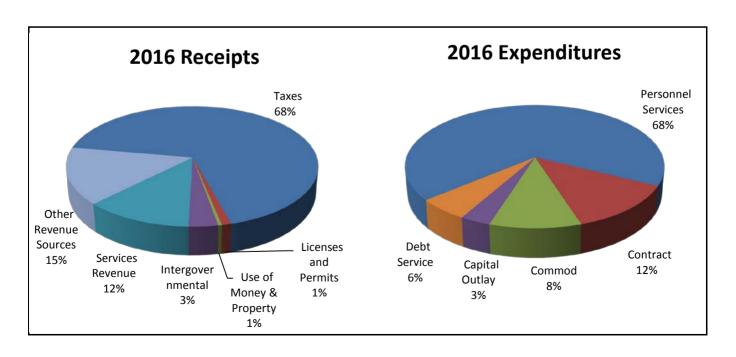

| 179            | -                | -              | -                |
| Debt Service                      | 150,535        | 117,670        | 151,125        | 406,125          | 231,125        | 535,000          |
| Cash Reserve                      | -              | -              |                |                  |                | -                |
| Total Expenditures                | 8,179,703      | 8,386,097      | 8,093,496      | 9,028,230        | 8,498,230      | 9,460,748        |
| Receipts Over(Under) Expenditures | 61,079         | 257,333        | 77,587         | (631,696)        | 38,904         | (589,211)        |
| Unencumbered Cash December 31     | 215,387        | 472,720        | 550,307        | 64,651           | 589,211        | 0                |



|                                       |                               | 2012<br>Actual | 2013<br>Actual | 2014<br>Actual | 2015<br>Adopted<br>Budget | 2015<br>Working<br>Budget | 2016<br>Adopted<br>Budget |
|---------------------------------------|-------------------------------|----------------|----------------|----------------|---------------------------|---------------------------|---------------------------|
| : 01 - GENERAL F<br>Category: 500 - P | UND<br>ersonnel Services      |                |                |                |                           |                           |                           |
| 01-100-5203                           | Travel/ Meals/ Lodging        | 217.34         | 0.00           | 0.00           | 0.00                      | 0.00