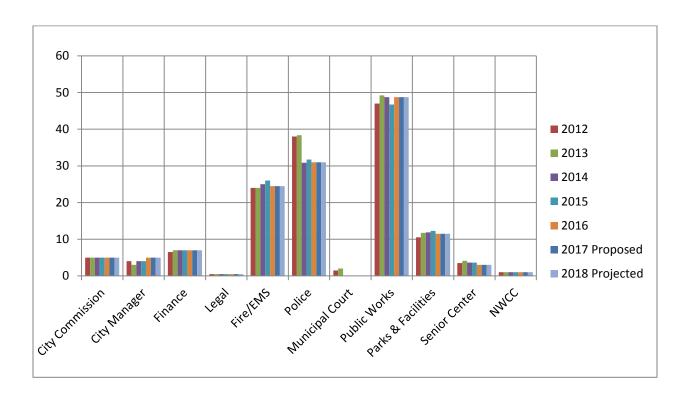

#### **Department/Division Summaries**

The City's operating budget is organized by major program areas: City Manager, Finance, Public Works, Parks and Facilities, Police and Fire-EMS. Each program area functions as a City department/division containing one or more budget units.

#### **City Manager**

This section includes budget expenditures and explanatory material for the City Manager's Office, the City Commission, Human Resources, Municipal Court, and the City Attorney.

#### **Finance Department**

This section includes budget expenditures and explanatory material for Accounting, Information Technology control, Debt Management, and Utility Billing.

#### **Public Works Department**

This section includes budget expenditures and explanatory material for the Public Works Administration, Neighborhood Services Division, Environmental Services Division and Public Services Division. Public Works Administration includes engineering, fleet management, asset management, graphic information mapping and systems and emergency management. Neighborhood Services includes planning and code enforcement. Environmental Services Division includes Water and Wastewater operations. Public Services include Streets, Stormwater and Sanitation.

#### **Parks and Facilities Division**

This section includes budget expenditures and explanatory material for the park system, cemetery and building maintenance functions for all City lands and facilities.

#### **Police Department**

This section includes budget expenditures and explanatory material for the police protection functions including patrol, community policing, code enforcement and clerical.

#### **Fire-EMS Department**

This section includes budget expenditures and explanatory material for Fire and Emergency Medical Services. Billing is completed through an outside contractual agreement.