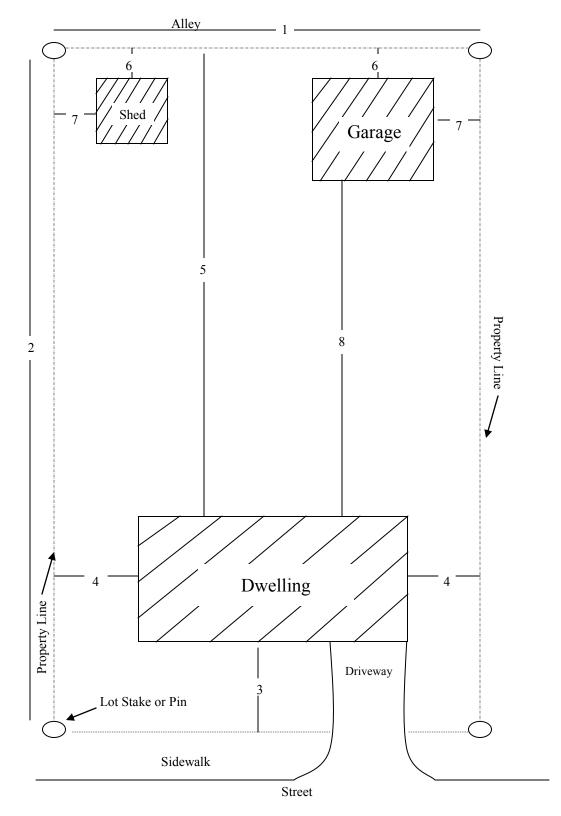

## Residential Setback Regulations

1 = Width of Lot or Property

2 = Depth of Lot or Property

3 = Front Yard Setback, measured from Property Line to Structure Wall (For corner lots or double frontage, clarify setbacks with zoning administrator)

R-1=25'

R-2=25'

R-3=15'

4 = Side yard setback, measured from property line to structural wall (For corner lots or double frontage, clarify setbacks with zoning administrator)

R-1=20'

R-2=10'

R-3=10'

5 = Rear yard setback, measured from property line to structure wall

R-1=30

R-2=20'

R-3=20

6 = Rear setback for detached accessory buildings:

5' measured from property line to structure wall

7 = Side yard setback for detached accessory buildings:

3' measured from property line to structure wall

8 = Distance between buildings on same property

10' minimum required between dwelling and accessory structures

No individual accessory structure shall occupy more than 30% of the required yard spaces in the rear half of the lot and all such structures collectively shall not occupy more than 40%.