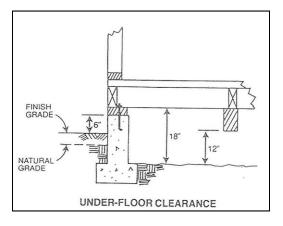

#### 1. Reinforcement Requirements

- A. Footing-2 1/2" bars, evenly spaced, joints lapped 12"
- B. Stemwall-2 1/2" bars, evenly spaced, supported by 1/2" upright bars, 5' on center, joints lapped 12"
- C. Basement-4 rows 1/2" bar, evenly spaced, supported by 1/2" upright bars, 5' on center, joints lapped 12"
- 2. Minimum 10" wall with 4" brick ledge for veneer exterior.
- 3. Foundation bolts, 1/2" embedded 7" in concrete on 6' center 2 bolts per piece, 1 bolt within 12" of ends. Properly sized nut and washer required.
- 4. Sill plate must be treated wood or foundations grade redwood.
- 5. Foundation ventilation must have 1 square feet for each 150 square feet or underfloor area. Openings divided equally and on opposite ends. Openings shall be covered with 1/4" corrosion resistant wire mesh.
- 6. Minimum 18" crawl space area required under wood floors.