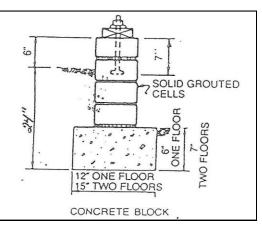

All foundations to extend into natural undisturbed ground below frost line: Arkansas City, KS Frost Line = 24"

| Number of floors<br>supported of the<br>foundation | Thicknes<br>Foundation<br>(Inches | Wall    | Width of<br>Footing<br>(Inches) | Thickness of Footing (Inches) | Depth below<br>undisturbed ground<br>surface<br>(Inches) |  |
|----------------------------------------------------|-----------------------------------|---------|---------------------------------|-------------------------------|----------------------------------------------------------|--|
|                                                    | Concrete                          | Masonry |                                 |                               |                                                          |  |
| 1                                                  | 6                                 | 6       | 12                              | 6                             | 12                                                       |  |
| 2                                                  | 8                                 | 8       | 15                              | 7                             | 18                                                       |  |
| 3                                                  | 10                                | 10      | 18                              | 8                             | 24                                                       |  |