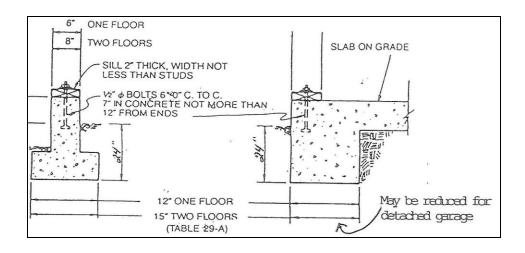

#### 1. Reinforcement Requirements

- A. Footing-2 1/2" bars, evenly spaced, joints lapped 12"
- B. Stemwall-2 1/2" bars, evenly spaced, supported by 1/2" upright bars, 5' on center, joints lapped 12"
- C. Basement-4 rows 1/2" bar, evenly spaced, supported by 1/2" upright bars, 5' on center, joints lapped 12"
- 2. Minimum 10" wall with 4" brick ledge for veneer exterior.
- 3. Foundation bolts, 1/2" embedded 7" in concrete on 6' center 2 bolts per piece, 1 bolt within 12" of ends. Properly sized nut and washer required.
- 4. Sill plate must be treated wood or foundations grade redwood.
- 5. Foundation ventilation must have 1 square feet for each 150 square feet or underfloor area. Openings divided equally and on opposite ends. Openings shall be covered with 1/4" corrosion resistant wire mesh.
- 6. Minimum 18" crawl space area required under wood floors.

All foundations to extend into natural undisturbed ground below frost line: Arkansas City, KS Frost Line = 24"

| Number of floors<br>supported of the<br>foundation | Thicknes<br>Foundation<br>(Inches | Wall    | Width of<br>Footing<br>(Inches) | Thickness of Footing (Inches) | Depth below<br>undisturbed ground<br>surface<br>(Inches) |  |
|----------------------------------------------------|-----------------------------------|---------|---------------------------------|-------------------------------|----------------------------------------------------------|--|
|                                                    | Concrete                          | Masonry |                                 |                               |                                                          |  |
| 1                                                  | 6                                 | 6       | 12                              | 6                             | 12                                                       |  |
| 2                                                  | 8                                 | 8       | 15                              | 7                             | 18                                                       |  |
| 3                                                  | 10                                | 10      | 18                              | 8                             | 24                                                       |  |