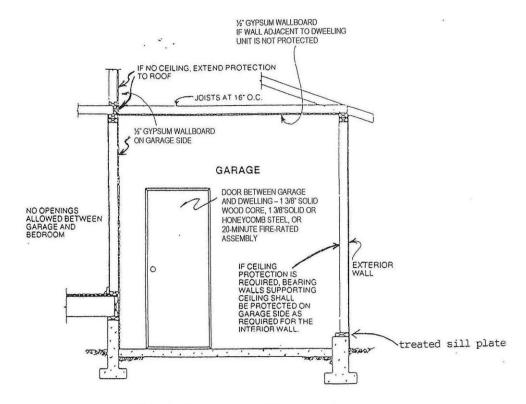

SECTION THROUGH GARAGE

#### **Attached Garage:**

R309.2-The garage shall be separated from the residence and its attic by not less than 1/2" gypsum board applied to the garage side. Where the separation is a floor-ceiling assembly, the structure supporting the separation shall also be protected by not less than 1/2" gypsum board or equivalent.

#### **Receptacles:**

All 110 volt receptacles in a garage shall have GFCI protection. Exceptions:

- 1. Receptacles not readily accessible.
- 2. Receptacles for appliances occupying dedicated space.

#### **Foundation:**

Detached buildings greater than 400 square feet shall have a permanent foundation extending to at least the frost line (24 inches below grade). Foundation may be monolithic trench footing minimum 8" in width or spread footing with stem wall.