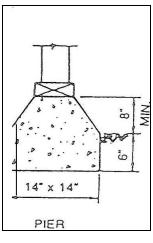

All foundations to extend into natural undisturbed ground below frost line: Arkansas City, KS Frost Line = 24"

| Number of floors<br>supported of the<br>foundation | Thicknes<br>Foundation<br>(Inches | Wall    | Width of<br>Footing<br>(Inches) | Thickness of Footing (Inches) | Depth below<br>undisturbed ground<br>surface<br>(Inches) |  |
|----------------------------------------------------|-----------------------------------|---------|---------------------------------|-------------------------------|----------------------------------------------------------|--|
|                                                    | Concrete                          | Masonry |                                 |                               |                                                          |  |
| 1                                                  | 6                                 | 6       | 12                              | 6                             | 12                                                       |  |
| 2                                                  | 8                                 | 8       | 15                              | 7                             | 18                                                       |  |
| 3                                                  | 10                                | 10      | 18                              | 8                             | 24                                                       |  |