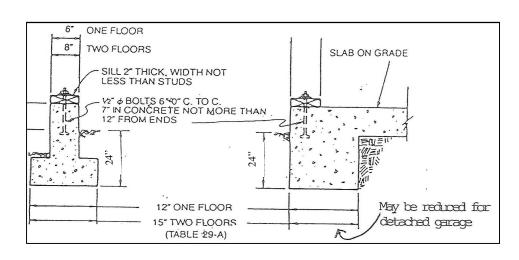

## 1. Reinforcement Requirements

- A. Footing-2 1/2" bars, evenly spaced, joints lapped 12"
- B. Stemwall-2 1/2" bars, evenly spaced, supported by 1/2" upright bars, 5' on center, joints lapped 12"
- C. Basement-4 rows 1/2" bar, evenly spaced, supported by 1/2" upright bars, 5' on center, joints lapped 12"
- 2. Minimum 10" wall with 4" brick ledge for veneer exterior.
- 3. Foundation bolts, 1/2" embedded 7" in concrete on 6' center 2 bolts per piece, 1 bolt within 12" of ends. Properly sized nut and washer required.
- 4. Sill plate must be treated wood or foundations grade redwood.
- 5. Foundation ventilation must have 1 square feet for each 150 square feet or underfloor area. Openings divided equally and on opposite ends. Openings shall be covered with 1/4" corrosion resistant wire mesh.
- 6. Minimum 18" crawl space area required under wood floors.

All foundations to extend into natural undisturbed ground below frost line: Arkansas City, KS Frost Line = 24"

| Number of<br>floors<br>supported of the<br>foundation | Thickness of<br>Foundation Wall<br>(Inches) |         | Width of<br>Footing | Thickness of<br>Footing | Depth below<br>undisturbed ground<br>surface |
|-------------------------------------------------------|---------------------------------------------|---------|---------------------|-------------------------|----------------------------------------------|
|                                                       | Concrete                                    | Masonry | (Inches)            | (Inches)                | (Inches)                                     |
| 1                                                     | 6                                           | 6       | 12                  | 6                       | 12                                           |
| 2                                                     | 8                                           | 8       | 15                  | 7                       | 18                                           |
| 3                                                     | 10                                          | 10      | 18                  | 8                       | 24                                           |