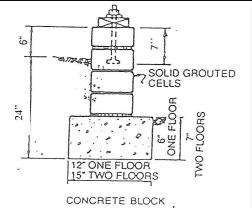

## 1. Reinforcement Requirements

- A. Footing-2 1/2" bars, evenly spaced, joints lapped 12"
- B. Stemwall-2 1/2" bars, evenly spaced, supported by 1/2" upright bars, 5' on center, joints lapped 12"
- C. Basement-4 rows 1/2" bar, evenly spaced, supported by 1/2" upright bars, 5' on center, joints lapped 12"
- 2. Minimum 10" wall with 4" brick ledge for veneer exterior.
- 3. Foundation bolts, 1/2" embedded 7" in concrete on 6' center 2 bolts per piece, 1 bolt within 12" of ends. Properly sized nut and washer required.
- 4. Sill plate must be treated wood or foundations grade redwood.
- 5. Foundation ventilation must have 1 square feet for each 150 square feet or underfloor area. Openings divided equally and on opposite ends. Openings shall be covered with 1/4" corrosion resistant wire mesh.
- 6. Minimum 18" crawl space area required under wood floors.

All foundations to extend into natural undisturbed ground below frost line: Arkansas City, KS Frost Line = 24"

| Number of<br>floors<br>supported of the<br>foundation | Thickness of<br>Foundation Wall<br>(Inches) |         | Width of<br>Footing | Thickness of<br>Footing | Depth below<br>undisturbed ground<br>surface |
|-------------------------------------------------------|---------------------------------------------|---------|---------------------|-------------------------|----------------------------------------------|
|                                                       | Concrete                                    | Masonry | (Inches)            | (Inches)                | (Inches)                                     |
| 1                                                     | 6                                           | 6       | 12                  | 6                       | 12                                           |
| 2                                                     | 8                                           | 8       | 15                  | 7                       | 18                                           |
| 3                                                     | 10                                          | 10      | 18                  | 8                       | 24                                           |