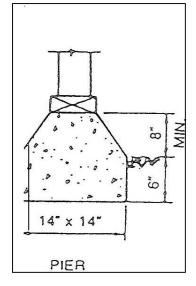

## 1. Reinforcement Requirements

- A. Footing-2 1/2" bars, evenly spaced, joints lapped 12"
- B. Stemwall-2 1/2" bars, evenly spaced, supported by 1/2" upright bars, 5' on center, joints lapped 12"
- C. Basement-4 rows 1/2" bar, evenly spaced, supported by 1/2" upright bars, 5' on center, joints lapped 12"
- 2. Minimum 10" wall with 4" brick ledge for veneer exterior.
- 3. Foundation bolts, 1/2" embedded 7" in concrete on 6' center 2 bolts per piece, 1 bolt within 12" of ends. Properly sized nut and washer required.
- 4. Sill plate must be treated wood or foundations grade redwood.
- 5. Foundation ventilation must have 1 square feet for each 150 square feet or underfloor area. Openings divided equally and on opposite ends. Openings shall be covered with 1/4" corrosion resistant wire mesh.
- 6. Minimum 18" crawl space area required under wood floors.