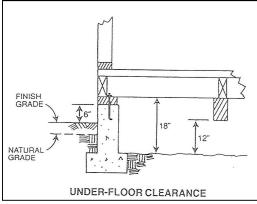

## 1. Reinforcement Requirements

- A. Footing-2 1/2" bars, evenly spaced, joints lapped 12"
- B. Stemwall-2 1/2" bars, evenly spaced, supported by 1/2" upright bars, 5' on center, joints lapped 12"
- C. Basement-4 rows 1/2" bar, evenly spaced, supported by 1/2" upright bars, 5' on center, joints lapped 12"
- 2. Minimum 10" wall with 4" brick ledge for veneer exterior.
- 3. Foundation bolts, 1/2" embedded 7" in concrete on 6' center 2 bolts per piece, 1 bolt within 12" of ends. Properly sized nut and washer required.
- 4. Sill plate must be treated wood or foundations grade redwood.
- 5. Foundation ventilation must have 1 square feet for each 150 square feet or underfloor area. Openings divided equally and on opposite ends. Openings shall be covered with 1/4" corrosion resistant wire mesh.
- 6. Minimum 18" crawl space area required under wood floors.

All foundations to extend into natural undisturbed ground below frost line: Arkansas City, KS Frost Line = 24"

| Number of<br>floors<br>supported of the<br>foundation | Thickness of<br>Foundation Wall<br>(Inches) |         | Width of<br>Footing | Thickness of<br>Footing | Depth below<br>undisturbed ground<br>surface |
|-------------------------------------------------------|---------------------------------------------|---------|---------------------|-------------------------|----------------------------------------------|
|                                                       | Concrete                                    | Masonry | (Inches)            | (Inches)                | (Inches)                                     |
| 1                                                     | 6                                           | 6       | 12                  | 6                       | 12                                           |
| 2                                                     | 8                                           | 8       | 15                  | 7                       | 18                                           |
| 3                                                     | 10                                          | 10      | 18                  | 8                       | 24                                           |