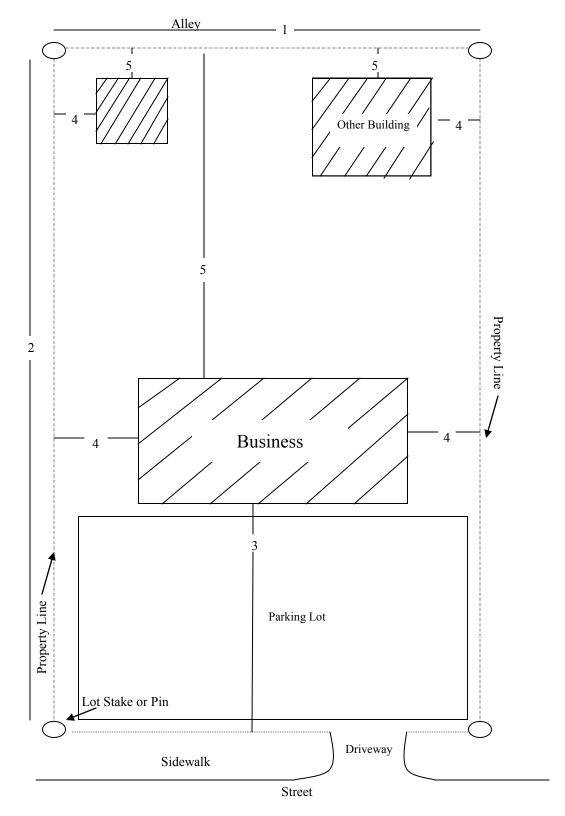

## Commercial/Industrial Setback Regulations

1 = Width of Lot or Property

2 = Depth of Lot or Property

3 = Front Yard Setback, measured from Property Line to Structure Wall (For corner lots or double frontage, clarify setbacks with City Planner)

C-1=25' I-1=20'

C-2=25' I-2=20'

C-3=10

C-4=0

4 = Side yard setback, measured from property line to structural wall (For corner lots or double frontage, clarify setbacks with City Planner)

C-1=5' 1-2 stories 8' 3+ stories

C-2=10' when adjoining residential, otherwise 0'

C-3=10' when adjoining residential, otherwise 0'

C-4=0'

I-1 & I-2=15' when adjoining residential, otherwise 0'

5 = Rear yard setback, measured from property line to structure wall

C-1=25'

C-2=10' when adjoining residential, otherwise 0'

C-3=10' when adjoining residential, otherwise 0'

C-4=0'

I-1 and I-2=25' or 20% of depth of lot whichever is smaller for 1-2 stories and 30' for 3+ stories for lots adjoining residential, otherwise 0'